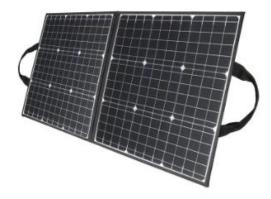

### Foldable 100W Solar Panel

This foldable 100w solar panel is updated with

ETFE craft. The simpler portable design can be with more competitive price. With 4 outputs, it is widely compatible enough for your outdoor RV camping, off-grid road trip and unexpected power outages.

Tel: +86-15012717868 E-Mail: rainbowgf@hotmail.com This **foldable 100w solar panel** is only with 2 folds, 2x50w. As soon as you close the solar bag, the fold is finished. The less quantity for folding panels will be much easier for setup. Extended to be 41.34×20.07in and folded to be 20.07×20.47in, light weight as 4.62 lbs, with a hand strap, it is easy for carrying and transportation. With 4 hanging tips at each corner, you can find a way to easily fix it at the top of your car/camper. Then you can still get free solar charging when you are driving.