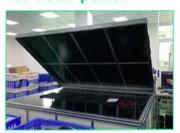

### Foldable 100W Solar Panel

This foldable 100w solar panel is updated with

ETFE craft. The simpler portable design can be with more competitive price. With 4 outputs, it is widely compatible enough for your outdoor RV camping, off-grid road trip and unexpected power outages.

Tel: +86-15012717868 E-Mail: rainbowgf@hotmail.com This **foldable 100w solar panel** is only with 2 folds, 2x50w. As soon as you close the solar bag, the fold is finished. The less quantity for folding panels will be much easier for setup. Extended to be 41.34×20.07in and folded to be 20.07×20.47in, light weight as 4.62 lbs, with a hand strap, it is easy for carrying and transportation. With 4 hanging tips at each corner, you can find a way to easily fix it at the top of your car/camper. Then you can still get free solar charging when you are driving.

### 3) Equipped with kickstands

This **foldable 100w solar panel** is installed with 2 kickstands at back. You can mount the solar panel at an angle of 45° for maximizing output energy efficiency. This can get 30% higher power than the solar panel being flat on ground.