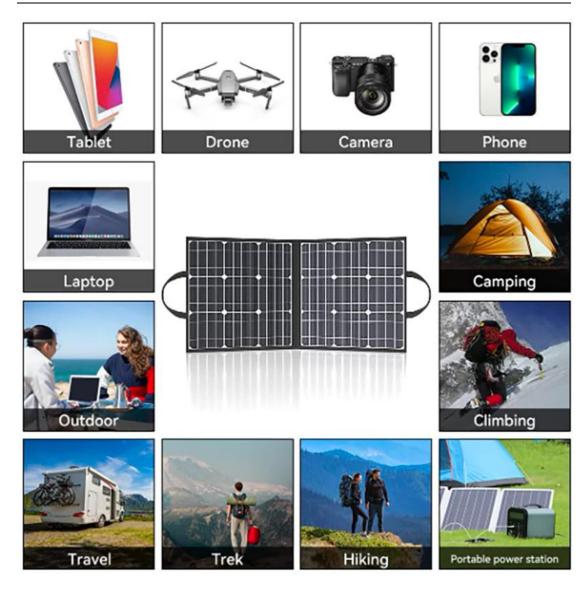

### **Foldable 100W Solar Panel Application**

Wherever you go, and whenever you are camping, climbing, hiking, picnic, fishing, travelling, hunting, or other outdoor survival, or for emergency preparedness, or just being environmentally conscious, this GGXingEnergy® foldable 100w solar panel is very useful to have. Follow the sun, power your life.