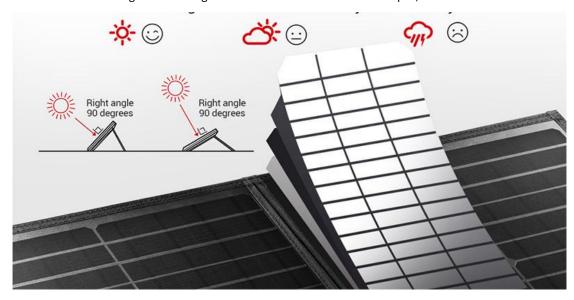

### 3) Equipped with kickstands

This **foldable 100w solar panel** is installed with 2 kickstands at back. You can mount the solar panel at an angle of 45° for maximizing output energy efficiency. This can get 30% higher power than the solar panel being flat on ground.